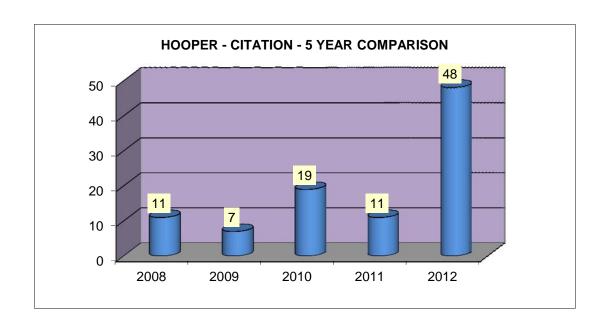

### HOOPER CITY CITATION 5 YEAR COMPARISON FOR THE MONTH OF FEBRUARY - 2012

| 11   | 7    | 19   | 11   | 48   |
|------|------|------|------|------|
| 2008 | 2009 | 2010 | 2011 | 2012 |