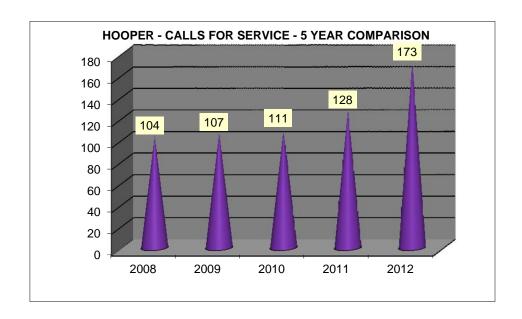

#### HOOPER CITY \* CALLS FOR SERVICE FOR THE MONTH OF FEBRUARY 2012

\*Calls that were received at our dispatch center and were dispatched out

| 104  | 107  | 111  | 128  | 173  |
|------|------|------|------|------|
| 2008 | 2009 | 2010 | 2011 | 2012 |